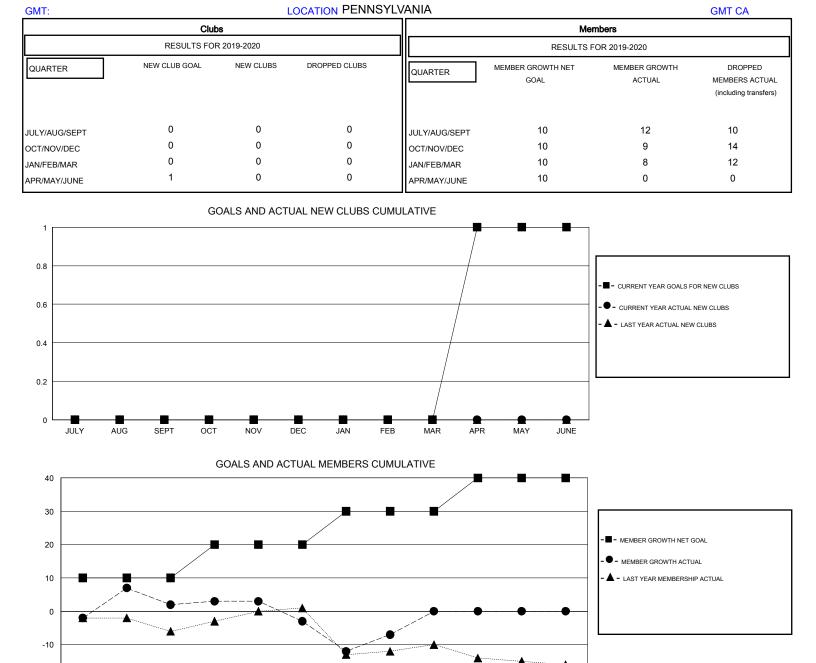

AUG

SEPT

OCT

NOV

DEC

JAN

FEB

MAR

APR

|  | 11 CLUBS OF 28 ADDED 1 OR MORE NEW MEMBERS | GENDER DIST<br>MALE<br>FEMALE | 7. TRIBUTION 550 (68.24%) 256 (31.76%) |     |
|--|--------------------------------------------|-------------------------------|----------------------------------------|-----|
|  | CLICK HERE FOR CUMULATIVE  MEMBERSHIP DATA | TOTAL FAMILY UNIT             | MEMBERS                                | 225 |
|  |                                            | EANNI VINENDEDO E             | MANINO HALE DUEO                       | 117 |

MAY

JUNE

FAMILY MEMBERS PAYING HALF DUES

-20

JULY

117